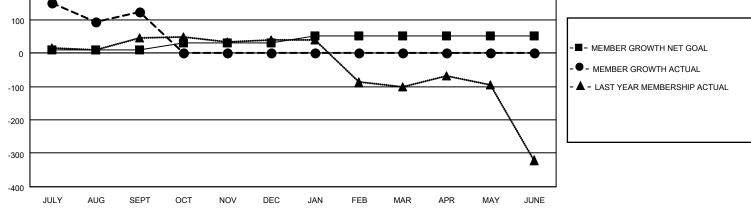

## LOCATION INDIA

District 321C2

Results as of: 9/30/2021

| Clubs                 |               |           |               | Members               |                        |                         |                                                    |
|-----------------------|---------------|-----------|---------------|-----------------------|------------------------|-------------------------|----------------------------------------------------|
| RESULTS FOR 2021-2022 |               |           |               | RESULTS FOR 2021-2022 |                        |                         |                                                    |
| QUARTER               | NEW CLUB GOAL | NEW CLUBS | DROPPED CLUBS | QUARTER               | BER GROWTH NET<br>GOAL | MEMBER GROWTH<br>ACTUAL | DROPPED<br>MEMBERS ACTUAL<br>(including transfers) |
| JULY/AUG/SEPT         | 5             | 9         | 7             | JULY/AUG/SEPT         | 10                     | 310                     | 180                                                |
| OCT/NOV/DEC           | 3             | 0         | 0             | OCT/NOV/DEC           | 20                     | 0                       | 0                                                  |
| JAN/FEB/MAR           | 5             | 0         | 0             | JAN/FEB/MAR           | 20                     | 0                       | 0                                                  |
| APR/MAY/JUNE          | 7             | 0         | 0             | APR/MAY/JUNE          | 0                      | 0                       | 0                                                  |