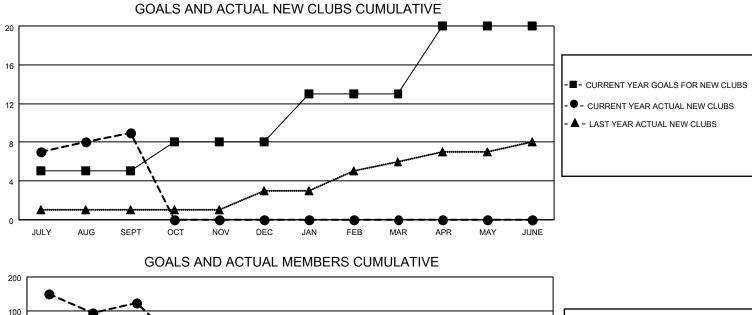

## LOCATION INDIA

District 321C2

Results as of: 9/30/2021

| Clubs                 |               |           |               | Members               |                        |                         |                                                    |
|-----------------------|---------------|-----------|---------------|-----------------------|------------------------|-------------------------|----------------------------------------------------|
| RESULTS FOR 2021-2022 |               |           |               | RESULTS FOR 2021-2022 |                        |                         |                                                    |
| QUARTER               | NEW CLUB GOAL | NEW CLUBS | DROPPED CLUBS | QUARTER               | BER GROWTH NET<br>GOAL | MEMBER GROWTH<br>ACTUAL | DROPPED<br>MEMBERS ACTUAL<br>(including transfers) |
| JULY/AUG/SEPT         | 5             | 9         | 7             | JULY/AUG/SEPT         | 10                     | 310                     | 180                                                |
| OCT/NOV/DEC           | 3             | 0         | 0             | OCT/NOV/DEC           | 20                     | 0                       | 0                                                  |
| JAN/FEB/MAR           | 5             | 0         | 0             | JAN/FEB/MAR           | 20                     | 0                       | 0                                                  |
| APR/MAY/JUNE          | 7             | 0         | 0             | APR/MAY/JUNE          | 0                      | 0                       | 0                                                  |